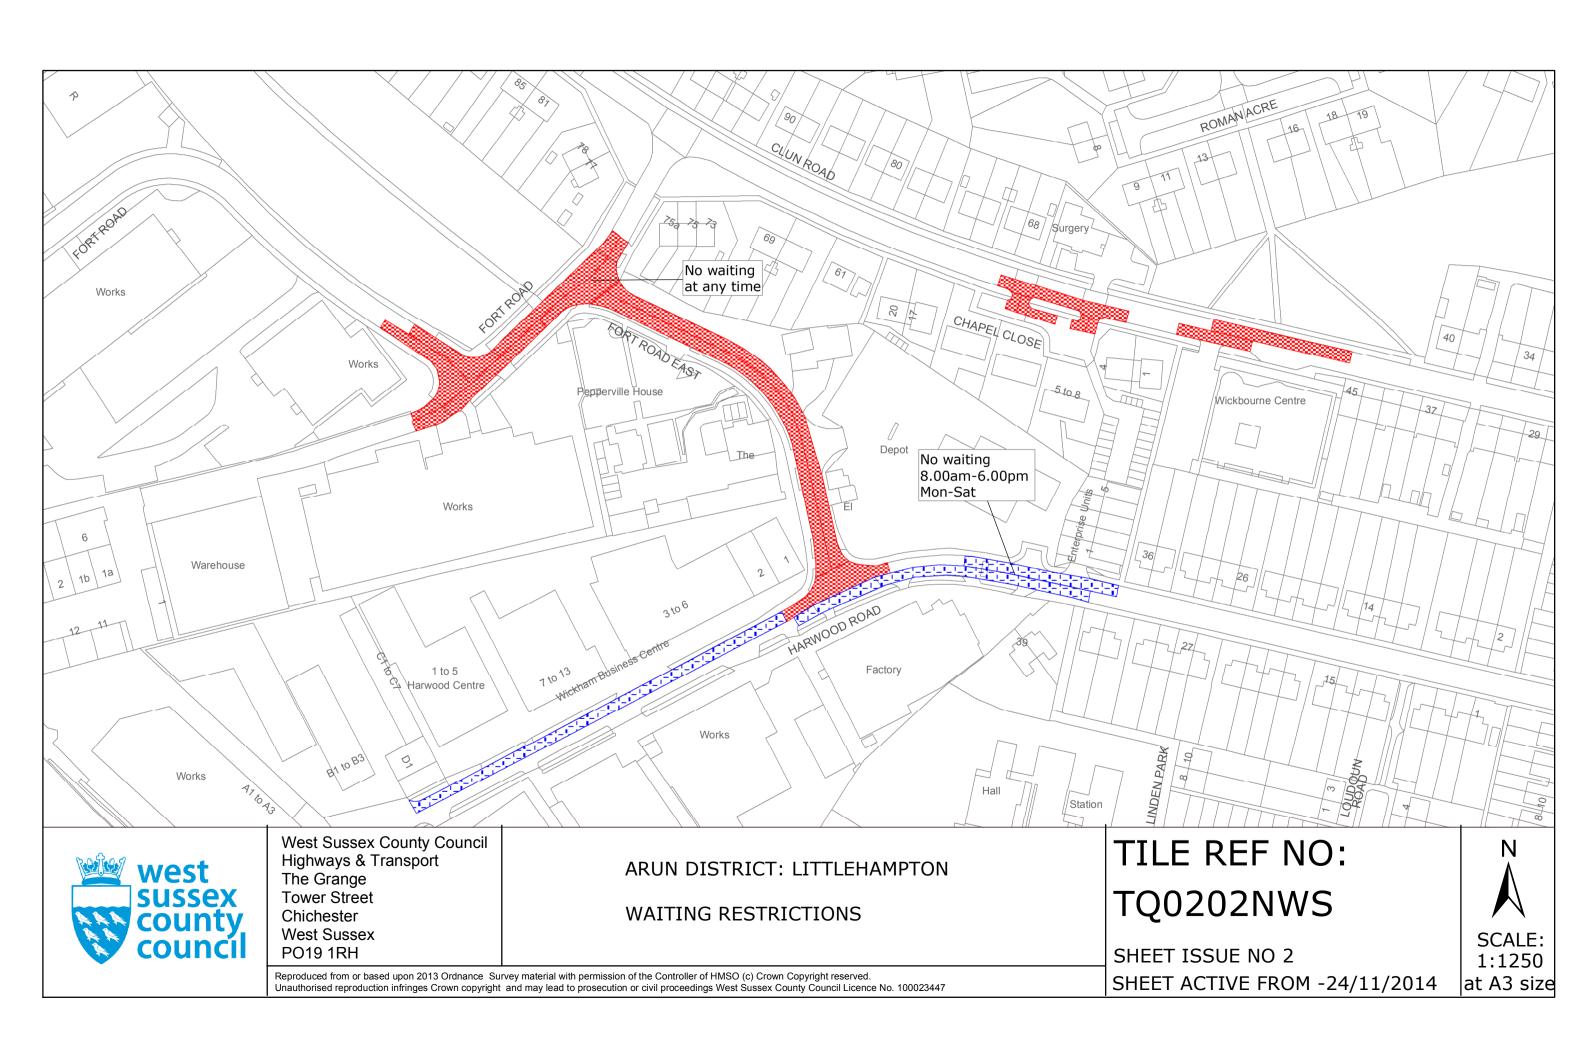

## FIRST SCHEDULE Plan to be Replaced

TQ0202NWS (Issue Number 1)

## SECOND SCHEDULE Replacement Plans

TQ0202NWS (Issue Number 2)

THE Common Seal of THE WEST SUSSEX COUNTY COUNCIL was hereto affixed the

TWENTIETH

day of NOVEMBER 2014

Dire Menton

Authorised Signatory JEA1010-MM