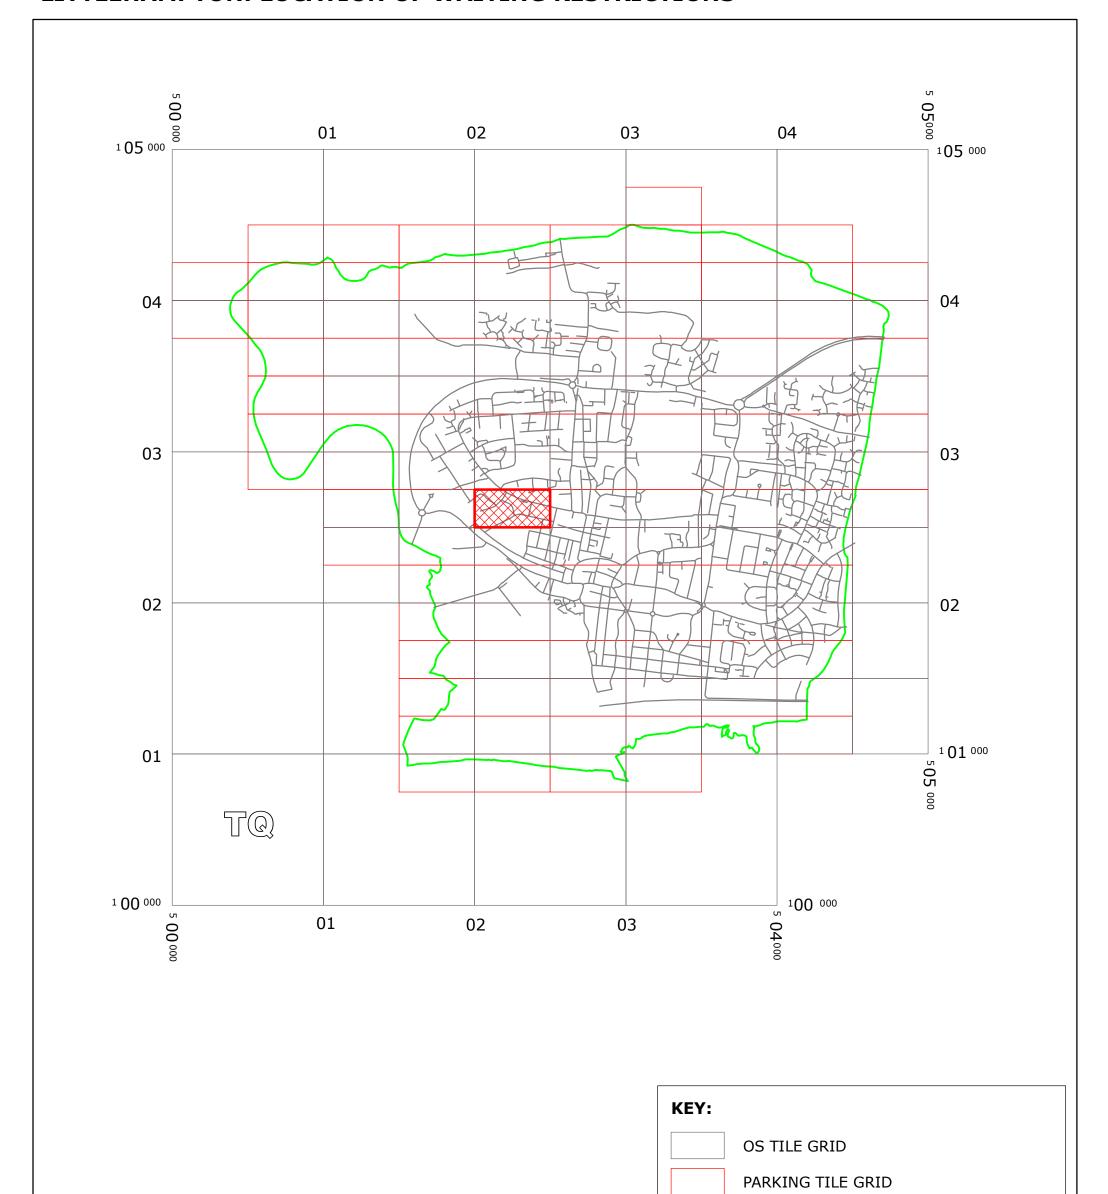

## LITTLEHAMPTON: LOCATION OF WAITING RESTRICTIONS

West Sussex County Council Residents & Environmental Services The Grange, Tower Street Chichester West Sussex PO19 1RH WEST SUSSEX COUNTY COUNCIL ((ARUN DISTRICT) (PARKING PLACES AND TRAFFIC REGULATION)

SCALE: 1:25,000 DATE: 24/11/2014

LOCATION OF WAITING RESTRICTIONS

PARISH BOUNDARY

**ROAD NETWORK** 

### **Key for Waiting Restrictions**

All areas over which the provision of the orders apply are defined by the shaded areas as shown on the following plans plus a contiguous area not indicated on the plans of verge and/or footway between the carriageway edge and the highway boundary. The plans in this schedule are based upon grid references of the Ordnance Survey National Grid defined by the OSGB 36 triangulation.